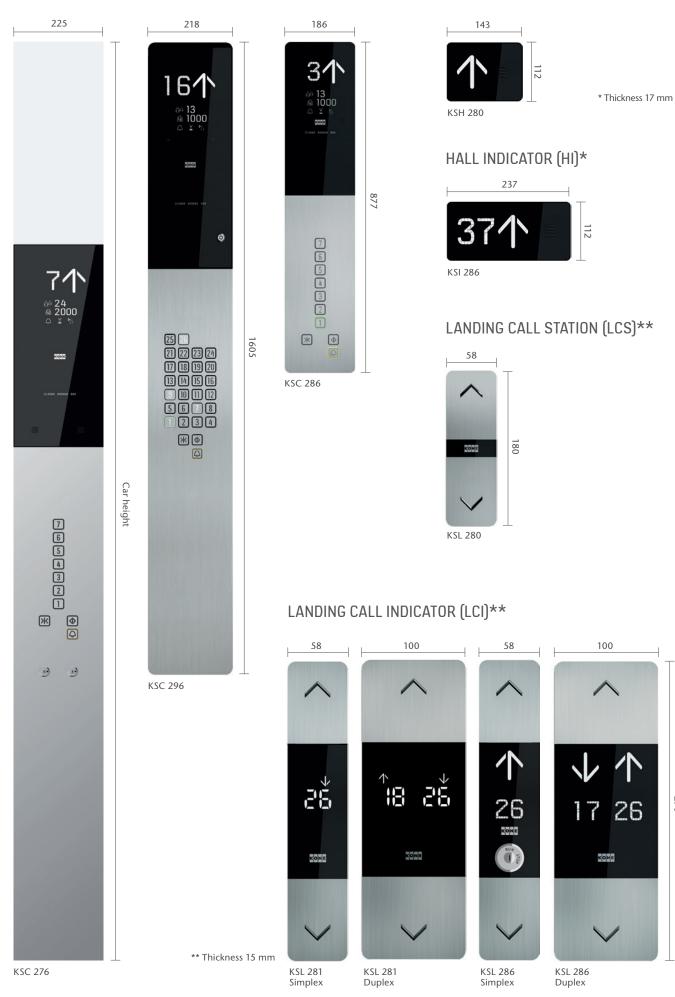

# CAR OPERATING PANEL (COP)

HALL LANTERN (HL)\*

3

290

KONE provides innovative and eco-efficient solutions for elevators, escalators, automatic building doors and the systems that integrate them with today's intelligent buildings.