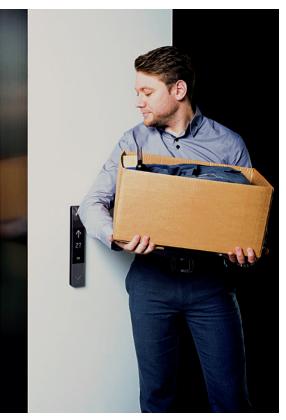

The Car operating panel (COP) in the elevator car and the landing devices are surface mounted. Landing devices can be mounted on wall or door frame.

reddot design award winner 2012

Large, clear landing call buttons for ease and convenience.