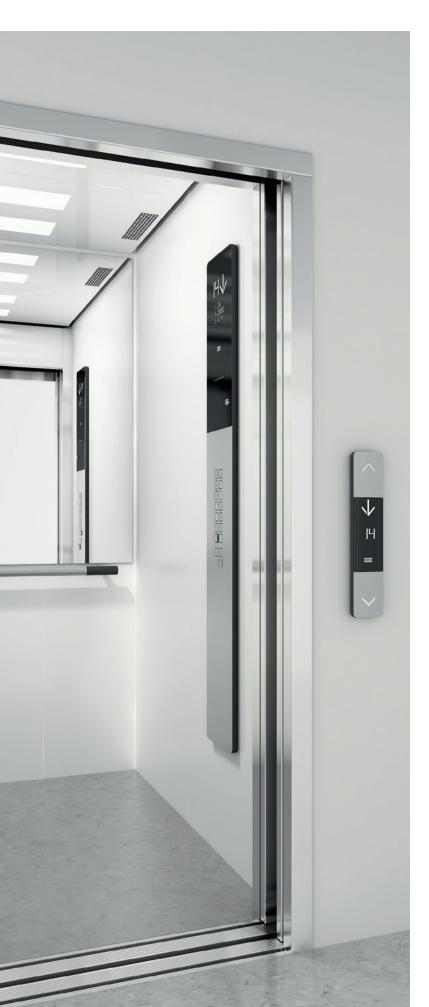

The Car operating panel (COP) in the elevator car and the landing devices are surface mounted. Landing devices can be mounted on wall or door frame.

### **KEY FEATURES**

- Durable finishing with hair line brushed stainless steel surface
- High-contrast alpha-numeric display with segmented LCD
- Pin code operations (including car call locking)
- EN81-70 compliant also with braille on buttons
- EN81-73 compliant

# CAR OPERATING PANEL (COP)

HALL LANTERN (HL)\*

3

290

KONE provides innovative and eco-efficient solutions for elevators, escalators, automatic building doors and the systems that integrate them with today's intelligent buildings.