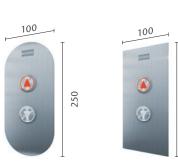

## LANDING CALL STATION (LCS)

## LANDING CALL STATION WITH INDICATOR (LCI)

#### LANDING DEVICE BUTTONS