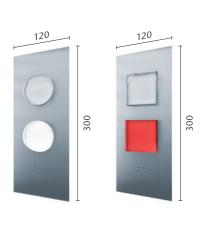

### HANDICAP OPERATING PANEL (OPTIONAL)

Black plastic faceplate

Stainless steel faceplate