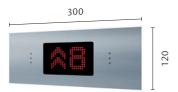

## HALL INDICATOR (HI)

#### **DISPLAYS**

- Dot matrix: Red, yellow, green, blue, white
- Segmented LCD: White with blue or black background