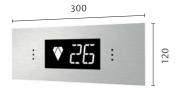

# CAR OPERATING PANEL (COP)

#### DOT MATRIX DISPLAY

225

White

SEGMENTED LCD DISPLAY

FULL GRAPHIC DISPLAY

White with blue or black background

Available for swing COP