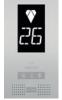

#### **DISPLAYS**

- Dot matrix: Red, yellow, green, blue, white
- Segmented LCD: White with blue or black background