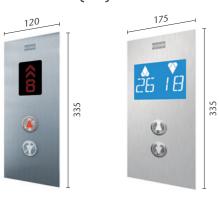

# CAR OPERATING PANEL (COP)

#### DOT MATRIX DISPLAY

225

White

SEGMENTED LCD DISPLAY

FULL GRAPHIC DISPLAY

White with blue or black background

Available for swing COP

### HANDICAP OPERATING PANEL (OPTIONAL)

Black plastic faceplate

Stainless steel faceplate

- Languages available: English and simplified Chinese
- Optional call register buzzer and gong on car top are available

0

Full height COP

Note: ■ All dimensions are shown in millimeters.

■ Please check with your local sales representative for more detailed information about options and advice on making right selection for your elevators.