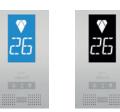

#### **DISPLAYS**

- Dot matrix: Red, yellow, green, blue, white
- Segmented LCD: White with blue or black background