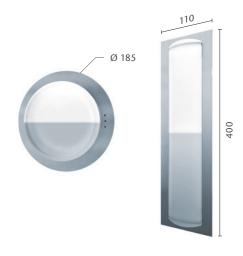

## HALL INDICATOR (HI)

#### **DISPLAYS**

- Dot matrix: Red, yellow, green, blue, white
- Segmented LCD: White with blue or black background

## HALL LANTERN (HL)