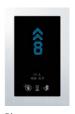

# CAR OPERATING PANEL (COP)

#### DOT MATRIX DISPLAY

225

White

SEGMENTED LCD DISPLAY

FULL GRAPHIC DISPLAY

White with blue or black background

Available for swing COP